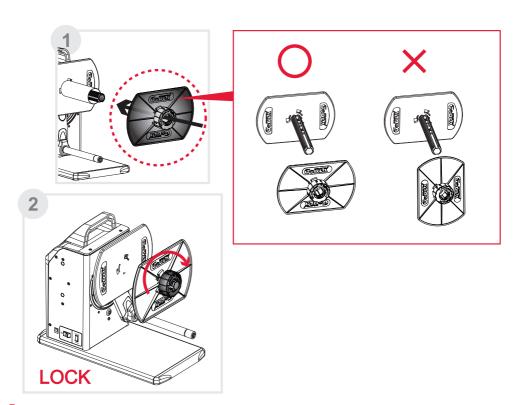

re Sizes

Use of Label Core Adapters

**Rewinding Modes** 

Motor Fixed Speed Mode

#### 4 REWINDER STATUS

LED indicator

When the rewinder is full

#### 5 TROUBLESHOOTING

Sensing error

Idle load

## DOCUMENT DESCRIPTION

T-10 Label Rewinder

Version : Rev.2.02

Issue Date : 2013.11.30

Part No. : 313-041000-303

If you are looking for manuals in other languages or newer editions, please visit our website www.godexintl.com.

# **1** BOX CONTENTS

• T-10 Label Rewinder



• User's Guide



• Paper Clip



Paper Stop Plate



• 1.5'' Adapter



40 mm



Power Adapter



• 3'' Adapter



# **2** GETTING TO KNOW YOUR T-20 REWINDER

#### **Device Overview**



#### Rear View



# REWINDER SETUP



# Loading the Label

# Label Stock









# Install and Remove the Stop Plate

#### Install



## Remove





## **Label Core Sizes**

Paper Clip For use with 1" cores to secure labels











# Core Adapter

for 1.5" and 3" label cores





## Use of Label Core Adapters

### 1'' Empty Label Core

with Label rewinding shaft.





# 1.5" Empty Label Core with 1.5" Core adapter.





# 3" Empty Label Core

with 3" Core adapter.





# **Rewinding Modes**

#### Outside



# Inside



# Motor Fixed Speed Mode





#### To Set up:

- 1. Make sure the power is switched off.
- 2. Place the IDLER ARM at its highest point on either side of the rewinder.
- 3. Turn on the power while holding on the IDLER ARM.
  Once the power is on, an orange light should light up and that will bring the rewinder into the "Motor Fixed Speed Mode."
- 4. Release the IDLER ARM and the rewinder will be rewind