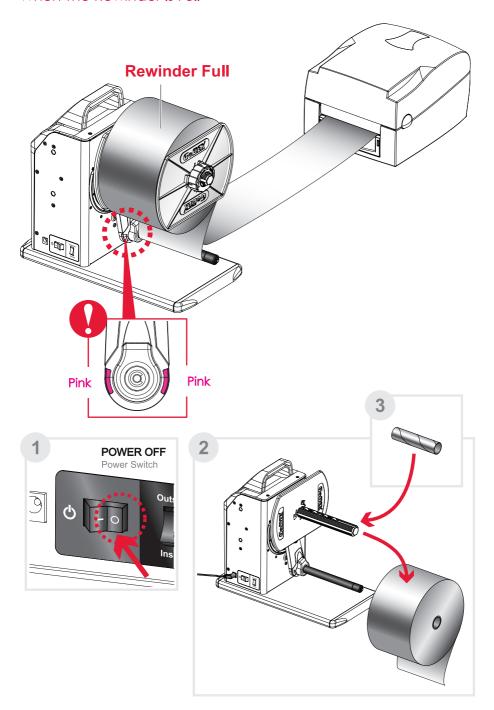

## When The Rewinder Is Full

#### Paper Full

refer to "When The Rewinder Is Full" in Section 4