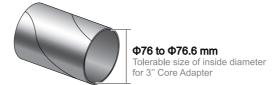

# Core Adapter

for 1.5" and 3" label cores

# 3" Empty Label Core

with 3" Core adapter.