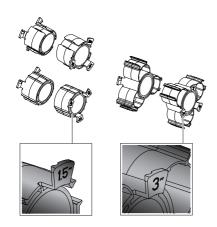

## **Label Core Sizes**

Paper Clip For use with 1" cores to secure labels

# Core Adapter

for 1.5" and 3" label cores

## Use of Label Core Adapters

### 1'' Empty Label Core

with Label rewinding shaft.

# 1.5" Empty Label Core with 1.5" Core adapter.

# 3" Empty Label Core

with 3" Core adapter.