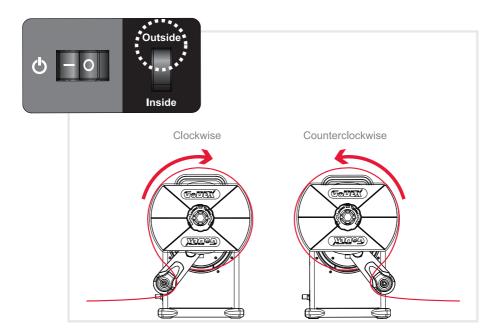

ons, please visit our website www.godexintl.com.

# **1** BOX CONTENTS

• T-10 Label Rewinder



• User's Guide



• Paper Clip



Paper Stop Plate



• 1.5'' Adapter



40 mm



Power Adapter



• 3'' Adapter



# **2** GETTING TO KNOW YOUR T-20 REWINDER

#### **Device Overview**



#### Rear View



# REWINDER SETUP



# Loading the Label

# Label Stock









# Install and Remove the Stop Plate

#### Install



## Remove





## **Label Core Sizes**

Paper Clip For use with 1" cores to secure labels











# Core Adapter

for 1.5" and 3" label cores





## Use of Label Core Adapters

### 1'' Empty Label Core

with Label rewinding shaft.





# 1.5" Empty Label Core with 1.5" Core adapter.





# 3" Empty Label Core

with 3" Core adapter.





# **Rewinding Modes**

#### Outside



# Inside



# Motor Fixed Speed Mode





#### To Set up:

- 1. Make sure the power is switched off.
- 2. Place the IDLER ARM at its highest point on either side of the rewinder.
- 3. Turn on the power while holding on the IDLER ARM.
  Once the power is on, an orange light should light up and that will bring the rewinder into the "Motor Fixed Speed Mode."
- 4. Release the IDLER ARM and the rewinder will be rewinding at a fix speed.
- 5. To stop, switch off the power.

# 4 REWINDER STATUS

## **LED Indicator**



# STATUS

#### LED INDICATOR





## When The Rewinder Is Full



# 5 TROUBLESHOOTING



### Error /Alert

## Description



#### Paper Full

refer to "When The Rewinder Is Full" in Section 4



#### Sensing Error

refer to "Sensing Error" in Section 5



#### Idle Load

refer to