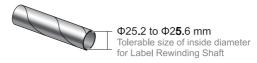

## **Label Core Sizes**

Paper Clip For use with 1" cores to secure labels

#### PRODUCT SPECIFICATIONS

| Model                 |            | T-10 Label Rewinder                                    |  |  |
|-----------------------|------------|--------------------------------------------------------|--|--|
| Power width           |            | 4.72" (119.89 mm) Maximum                              |  |  |
| Rewind<br>Speed       | Auto Mode  | 12 IPS (305mm/S)                                       |  |  |
|                       | Fixed Mode | Coreless Adapter (5.4 IPS)                             |  |  |
|                       |            | 1" Label Core (6.3 IPS)                                |  |  |
| Label Roll            |            | 8" (203mm) Maximum                                     |  |  |
| Core Diameter         |            | 1" (25.2mm - 25.6mm)                                   |  |  |
|                       |            | 1.5" (40mm - 40.6mm)                                   |  |  |
|                       |            | 3" (76mm - 76.6mm)                                     |  |  |
| Label Roll Weight     |            | 11lb (5Kg)                                             |  |  |
| Rewinding             |            | Labels Inside or Labels Outside                        |  |  |
| Switches              |            | Rewind Control                                         |  |  |
| Motor                 |            | Hybrid Motor                                           |  |  |
| Power                 |            | 100 - 240 VAC 24W, 24V Adapter                         |  |  |
| Environment           |            | Operating Temperature: 41° F to 104° F (5° C to 40° C) |  |  |
|                       |            | Storage Temperature: -4° F to 122° F (-20° C to 60° C) |  |  |
| Humidity              |            | 10% - 85% non-condensing                               |  |  |
| Dimensions(H x W x D) |            | 12" (303mm) X 7" (180mm) X 13.7" (349mm)               |  |  |
| Agency Approvals      |            | CE, FCC Class A                                        |  |  |
| Weight                |            | 11lb (5Kg)                                             |  |  |
| Warranty              |            | 2 Years                                                |  |  |
|                       |            |                                                        |  |  |