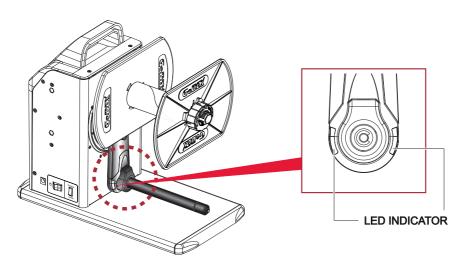

# Core Adapter

for 1.5" and 3" label cores





## Use of Label Core Adapters

### 1'' Empty Label Core

with Label rewinding shaft.





# 1.5" Empty Label Core with 1.5" Core adapter.





# 3" Empty Label Core

with 3" Core adapter.





# **Rewinding Modes**

#### Outside



# Inside



# Motor Fixed Speed Mode





#### To Set up:

- 1. Make sure the power is switched off.
- 2. Place the IDLER ARM at its highest point on either side of the rewinder.
- 3. Turn on the power while holding on the IDLER ARM.
  Once the power is on, an orange light should light up and that will bring the rewinder into the "Motor Fixed Speed Mode."
- 4. Release the IDLER ARM and the rewinder will be rewinding at a fix speed.
- 5. To stop, switch off the power.

# 4 REWINDER STATUS

## **LED Indicator**



# STATUS

#### LED INDICATOR





## When The Rewinder Is Full



# 5 TROUBLESHOOTING



### Error /Alert

## Description



#### Paper Full

refer to "When The Rewinder Is Full" in Section 4



#### Sensing Error

refer to "Sensing Error" in Section 5



#### Idle Load

refer to "Idle Load" in Section 5













#### T-10 USER'S GUIDE

#### PRODUCT SPECIFICATIONS

| Model                 |            | T-10 Label Rewinder                                    |  |  |
|-----------------------|------------|--------------------------------------------------------|--|--|
| Power width           |            | 4.72" (119.89 mm) Maximum                              |  |  |
| Rewind<br>Speed       | Auto Mode  | 12 IPS (305mm/S)                                       |  |  |
|