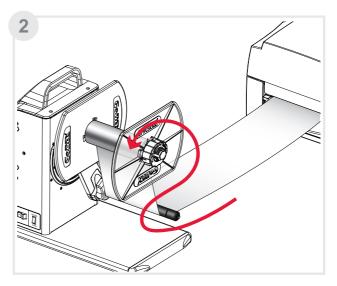

# Loading the Label

## **Label Core Sizes**

Paper Clip For use with 1" cores to secure labels