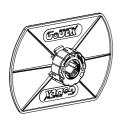

# Core Adapter

for 1.5" and 3" label cores

## Use of Label Core Adapters

# 1.5" Empty Label Core with 1.5" Core adapter.

# 3" Empty Label Core

with 3" Core adapter.