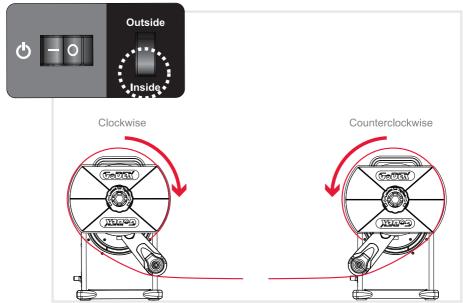

visit our website www.godexintl.com.

# **1** BOX CONTENTS

• T-10 Label Rewinder



• User's Guide



• Paper Clip



Paper Stop Plate



• 1.5'' Adapter



40 mm



Power Adapter



• 3'' Adapter



# **2** GETTING TO KNOW YOUR T-20 REWINDER

#### **Device Overview**



#### Rear View



# REWINDER SETUP



# Loading the Label

# Label Stock









# Install and Remove the Stop Plate

#### Install



## Remove





## **Label Core Sizes**

Paper Clip For use with 1" cores to secure labels











# Core Adapter

for 1.5" and 3" label cores





## Use of Label Core Adapters

### 1'' Empty Label Core

with Label rewinding shaft.





# 1.5" Empty Label Core with 1.5" Core adapter.





# 3" Empty Label Core

with 3" Core adapter.





# **Rewinding Modes**

#### Outside



# Inside



# Motor Fixed Speed Mode





#### To Set up:

- 1. Make sure the power is switched off.
- 2. Place the IDLER ARM at its highest point on either side of the rewinder.
- 3. Turn on the power while holding on the IDLER ARM.
  Once the power is on, an orange light should light up and that will bring the rewinder into the "Motor Fixed Speed Mode."
- 4. Release the IDLER ARM and the rewinder will be rewinding at a fix speed.
- 5. To stop, switch off the power.

# 4 REWINDER STATUS

## **LED Indicator**



# STATUS

#### LED INDICATOR





## When The Rewinder Is Full



# 5 TROUBLESHOOTING



### Error /Alert

## Description



#### Paper Full

refer to "When The Rewinder Is Full" in Section 4



#### Sensing Error

refer to "Sensing Error" in Section 5



#### Idle Load

refer to "Idle Load"