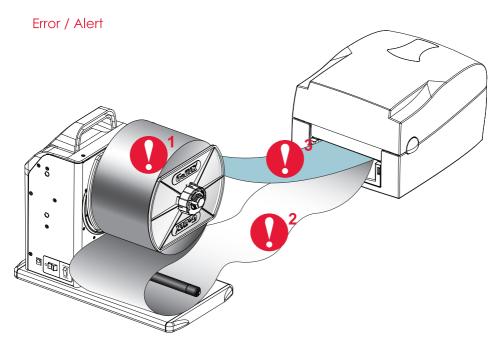

# 5 TROUBLESHOOTING

### Error /Alert

## Description

#### Sensing Error

refer to "Sensing Error" in Section 5

#### Idle Load

refer to "Idle Load" in Section 5