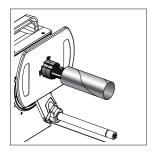

# 1.5" Empty Label Core with 1.5" Core adapter.

# 3" Empty Label Core

with 3" Core adapter.