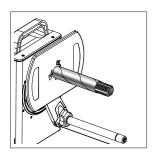

winder

Version : Rev.2.02

Issue Date : 2013.11.30

Part No. : 313-041000-303

If you are looking for manuals in other languages or newer editions, please visit our website www.godexintl.com.

# **1** BOX CONTENTS

• T-10 Label Rewinder



• User's Guide



• Paper Clip



Paper Stop Plate



• 1.5'' Adapter



40 mm



Power Adapter



• 3'' Adapter



# **2** GETTING TO KNOW YOUR T-20 REWINDER

#### **Device Overview**



#### Rear View



# REWINDER SETUP



# Loading the Label

# Label Stock









# Install and Remove the Stop Plate

#### Install



## Remove





## **Label Core Sizes**

Paper Clip For use with 1" cores to secure labels











# Core Adapter

for 1.5" and 3" label cores





## Use of Label Core Adapters

### 1'' Empty Label Core

with Label rewinding shaft.





# 1.5" Empty Label Core with 1.5" Core adapter.





# 3" Empty Label Core

with 3" Core adapter.





# **Rewinding Modes**

#### Outside



# Inside



# Motor Fixed Speed Mode





#### To Set up:

- 1. Make sure the power is switched off.
- 2. Place the IDLER ARM at its highest point on either side of the rewinder.
- 3. Turn on the power while holding on the IDLER ARM.
  Once the power is on, an orange light should light up and that will bring the rewinder into the "Motor Fixed Speed Mode."
- 4. Release the IDLER ARM and the rewinder will be rewinding at a fix speed.
- 5. To stop, switch off the power.

# 4 REWINDER STATUS

## **LED Indicator**



# STATUS

#### LED INDICATOR





## When The Rewinder Is Full



# 5 TROUBLESHOOTING



### Error /Alert

## Description



#### Paper