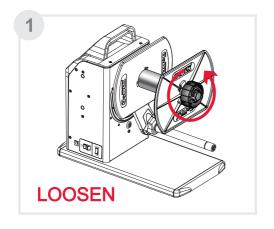

of Label Core Adapters

**Rewinding Modes** 

Motor Fixed Speed Mode

#### 4 REWINDER STATUS

LED indicator

When the rewinder is full

#### 5 TROUBLESHOOTING

Sensing error

Idle load

## DOCUMENT DESCRIPTION

T-10 Label Rewinder

Version : Rev.2.02

Issue Date : 2013.11.30

Part No. : 313-041000-303

If you are looking for manuals in other languages or newer editions, please visit our website www.godexintl.com.

# **1** BOX CONTENTS

• T-10 Label Rewinder



• User's Guide



• Paper Clip



Paper Stop Plate



• 1.5'' Adapter



40 mm



Power Adapter



• 3'' Adapter



# **2** GETTING TO KNOW YOUR T-20 REWINDER

#### **Device Overview**



#### Rear View



# REWINDER SETUP



# Loading the Label

# Label Stock









# Install and Remove the Stop Plate

#### Install



## Remove





## **Label Core Sizes**

Paper Clip For use with 1" cores to secure labels











# Core Adapter

for 1.5" and 3" label cores





## Use of Label Core Adapters

### 1'' Empty Label Core

with Label rewinding shaft.





# 1.5" Empty Label Core with 1.5" Core adapter.





# 3" Empty Label Core

with 3" Core adapter.





# **Rewinding Modes**

#### Outside



# Inside



# Motor Fixed Speed Mode





#### To Set up:

- 1. Make sure the power is switched off.
- 2. Place the IDLER ARM at its highest point on either side of the rewinder.
- 3. Turn on the power while holding on the IDLER ARM.
  Once the power is on, an orange light should light up and that will bring the rewinder into the "Motor Fixed Speed Mode."
- 4. Release the IDLER ARM and the rewinder will be rewinding at a fix