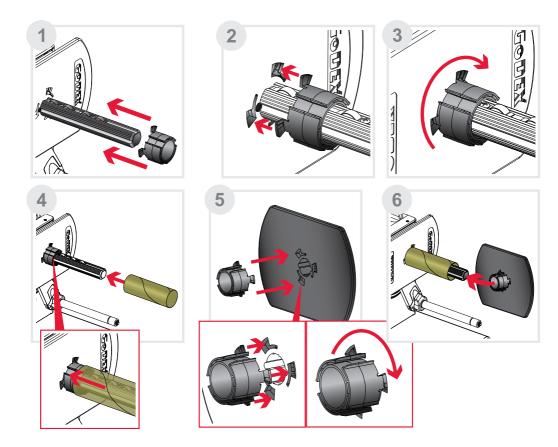

# REWINDER SETUP

# Loading the Label

# Install and Remove the Stop Plate

#### Install

## Remove

## Use of Label Core Adapters

### 1'' Empty Label Core

with Label rewinding shaft.

# 1.5" Empty Label Core with 1.5" Core adapter.

# 3" Empty Label Core

with 3" Core adapter.