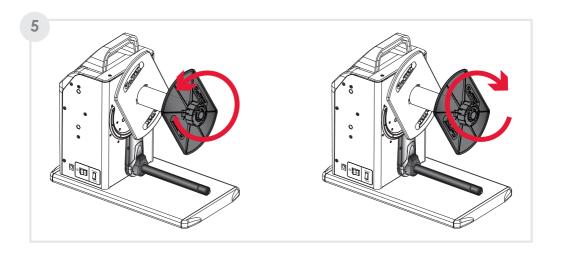

## Use of Label Core Adapters

### 1'' Empty Label Core

with Label rewinding shaft.

# 1.5" Empty Label Core with 1.5" Core adapter.

# 3" Empty Label Core

with 3" Core adapter.