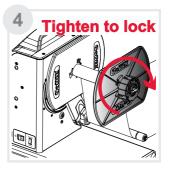

TATUS

LED indicator

When the rewinder is full

#### 5 TROUBLESHOOTING

Sensing error

Idle load

## DOCUMENT DESCRIPTION

T-10 Label Rewinder

Version : Rev.2.02

Issue Date : 2013.11.30

Part No. : 313-041000-303

If you are looking for manuals in other languages or newer editions, please visit our website www.godexintl.com.

# **1** BOX CONTENTS

• T-10 Label Rewinder



• User's Guide



• Paper Clip



Paper Stop Plate



• 1.5'' Adapter



40 mm



Power Adapter



• 3'' Adapter



# **2** GETTING TO KNOW YOUR T-20 REWINDER

#### **Device Overview**



#### Rear View



# REWINDER SETUP



# Loading the Label

# Label Stock









# Install and Remove the Stop Plate

#### Install



## Remove





## **Label Core Sizes**

Paper Clip For use with 1" cores to secure labels











# Core Adapter

for 1.5" and 3" label cores





## Use of Label Core Adapters

### 1'' Empty Label Core

with Label rewinding shaft.





# 1.5" Empty Label Core with 1.5" Core adapter.





# 3" Empty Label Core

with 3" Core adapter.





# **Rewinding Modes**

#### Outside



# Inside



# Motor Fixed Speed Mode





#### To Set up:

- 1. Make sure the power is switched off.
- 2. Place the IDLER ARM at its highest point on either side of the rewinder.
- 3. Turn on the power while holding on the IDLER ARM.
  Once the power is on, an orange light should light up and that will bring the rewinder into the "Motor Fixed Speed Mode."
- 4. Release the IDLER ARM and the rewinder will be rewinding at a fix speed.
- 5. To stop, switch off the power.

# 4 REWINDER STATUS

## **LED Indicator**