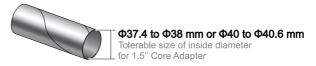

# Core Adapter

for 1.5" and 3" label cores

# 1.5" Empty Label Core with 1.5" Core adapter.