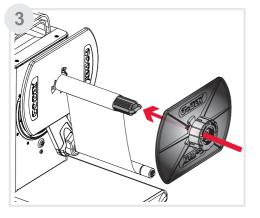

STATUS

LED indicator

When the rewinder is full

#### 5 TROUBLESHOOTING

Sensing error

Idle load

## DOCUMENT DESCRIPTION

T-10 Label Rewinder

Version : Rev.2.02

Issue Date : 2013.11.30

Part No. : 313-041000-303

If you are looking for manuals in other languages or newer editions, please visit our website www.godexintl.com.

# **1** BOX CONTENTS

• T-10 Label Rewinder



• User's Guide



• Paper Clip



Paper Stop Plate



• 1.5'' Adapter



40 mm



Power Adapter



• 3'' Adapter



# **2** GETTING TO KNOW YOUR T-20 REWINDER

#### **Device Overview**



#### Rear View



# REWINDER SETUP



# Loading the Label

# Label Stock









# Install and Remove the Stop Plate

#### Install



## Remove





## **Label Core Sizes**

Paper Clip For use with 1" cores to secure labels











# Core Adapter

for 1.5" and 3" label cores





## Use of Label Core Adapters

### 1'' Empty Label Core

with Label rewinding shaft.





# 1.5" Empty Label Core with 1.5" Core adapter.





# 3" Empty Label Core

with 3" Core adapter.





# **Rewinding Modes**

#### Outside



# Inside



# Motor Fixed Speed Mode





#### To Set up:

- 1. Make sure the power is switched off.
- 2. Place the IDLER ARM at its highest point on either side of the rewinder.
- 3. Turn on the power while holding on the IDLER ARM.
  Once the power is on, an orange light should light up and that will bring the rewinder into the "Motor Fixed Speed Mode."
- 4. Release the IDLER ARM and the rewinder will be rewinding at a fix speed.
- 5. To stop, switch off the power.

# 4 REWINDER STATUS

## **LED Indicator**