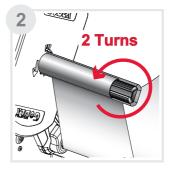

ER STATUS

LED indicator

When the rewinder is full

#### 5 TROUBLESHOOTING

Sensing error

Idle load

## DOCUMENT DESCRIPTION

T-10 Label Rewinder

Version : Rev.2.02

Issue Date : 2013.11.30

Part No. : 313-041000-303

If you are looking for manuals in other languages or newer editions, please visit our website www.godexintl.com.

# **1** BOX CONTENTS

• T-10 Label Rewinder



• User's Guide



• Paper Clip



Paper Stop Plate



• 1.5'' Adapter



40 mm



Power Adapter



• 3'' Adapter



# **2** GETTING TO KNOW YOUR T-20 REWINDER

#### **Device Overview**



#### Rear View



# REWINDER SETUP



# Loading the Label

# Label Stock









# Install and Remove the Stop Plate

#### Install



## Remove





## **Label Core Sizes**

Paper Clip For use with 1" cores to secure labels











# Core Adapter

for 1.5" and 3" label cores





## Use of Label Core Adapters

### 1'' Empty Label Core

with Label rewinding shaft.





# 1.5" Empty Label Core with 1.5" Core adapter.





# 3" Empty Label Core

with 3" Core adapter.





# **Rewinding Modes**

#### Outside



# Inside



# Motor Fixed Speed Mode





#### To Set up:

- 1. Make sure the power is switched off.
- 2. Place the IDLER ARM at its highest point on either side of the rewinder.
- 3. Turn on the power while holding on the IDLER ARM.
  Once the power is on, an orange light should light up and that will bring the rewinder into the "Motor Fixed Speed Mode."
- 4. Release the IDLER ARM and the rewinder will be rewinding at a fix speed.
- 5. To stop, switch off the power.

# 4 REWINDER STATUS

## **LED Indicator*