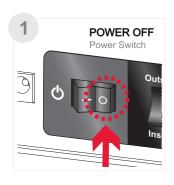

#### To Set up:

- 1. Make sure the power is switched off.
- 2. Place the IDLER ARM at its highest point on either side of the rewinder.
- 3. Turn on the power while holding on the IDLER ARM.
  Once the power is on, an orange light should light up and that will bring the rewinder into the "Motor Fixed Speed Mode."
- 4. Release the IDLER ARM and the rewinder will be rewinding at a fix speed.
- 5. To stop, switch off the power.