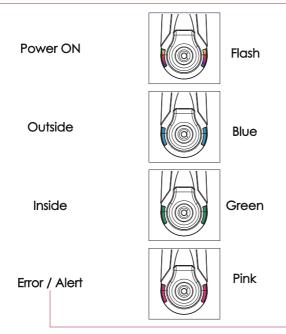

# 4 REWINDER STATUS

## **LED Indicator**

# STATUS

#### LED INDICATOR

## When The Rewinder Is Full