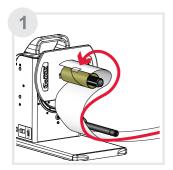

Install the Stop Plate

Remove the Stop Plate

Label Core Sizes

Use of Label Core Adapters

**Rewinding Modes** 

Motor Fixed Speed Mode

#### 4 REWINDER STATUS

LED indicator

When the rewinder is full

#### 5 TROUBLESHOOTING

Sensing error

Idle load

## DOCUMENT DESCRIPTION

T-10 Label Rewinder

Version : Rev.2.02

Issue Date : 2013.11.30

Part No. : 313-041000-303

If you are looking for manuals in other languages or newer editions, please visit our website www.godexintl.com.

# **1** BOX CONTENTS

• T-10 Label Rewinder



• User's Guide



• Paper Clip



Paper Stop Plate



• 1.5'' Adapter



40 mm



Power Adapter



• 3'' Adapter



# **2** GETTING TO KNOW YOUR T-20 REWINDER

#### **Device Overview**



#### Rear View



# REWINDER SETUP



# Loading the Label

# Label Stock









# Install and Remove the Stop Plate

#### Install



## Remove





## **Label Core Sizes**

Paper Clip For use with 1" cores to secure labels











# Core Adapter

for 1.5" and 3" label cores





## Use of Label Core Adapters

### 1'' Empty Label Core

with Label rewinding shaft.





# 1.5" Empty Label Core with 1.5" Core adapter.





# 3" Empty Label Core

with 3" Core adapter.





# **Rewinding Modes**

#### Outside



# Inside



# Motor Fixed Speed Mode





#### To Set up:

- 1. Make sure the power is switched off.
- 2. Place the IDLER ARM at its highest point on either side of the rewinder.
- 3. Turn on the power while holding on the IDLER ARM.
  Once the power is on, an orange light should light up and that will bring the rewinder into the "Motor Fixed Speed Mode."
-