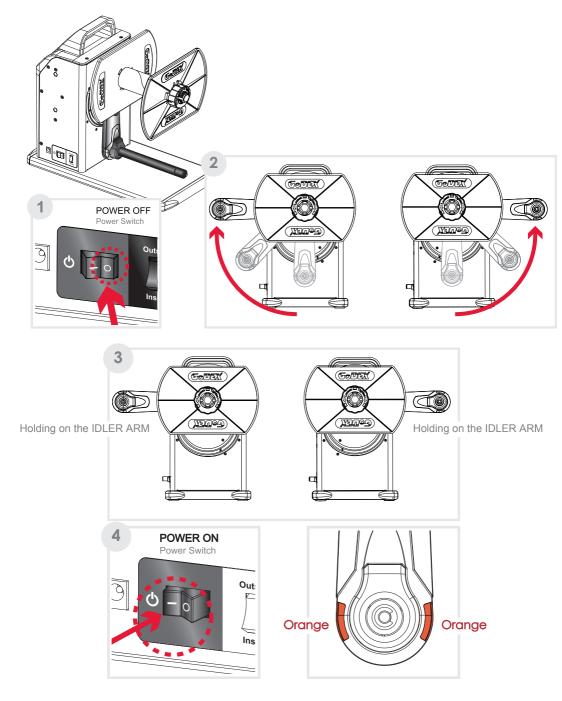

# Motor Fixed Speed Mode

#### To Set up:

- 1. Make sure the power is switched off.
- 2. Place the IDLER ARM at its highest point on either side of the rewinder.
- 3. Turn on the power while holding on the IDLER ARM.
  Once the power is on, an orange light should light up and that will bring the rewinder into the "Motor Fixed Speed Mode."
- 4. Release the IDLER ARM and the rewinder will be rewinding at a fix speed.
- 5. To stop, switch off the power.