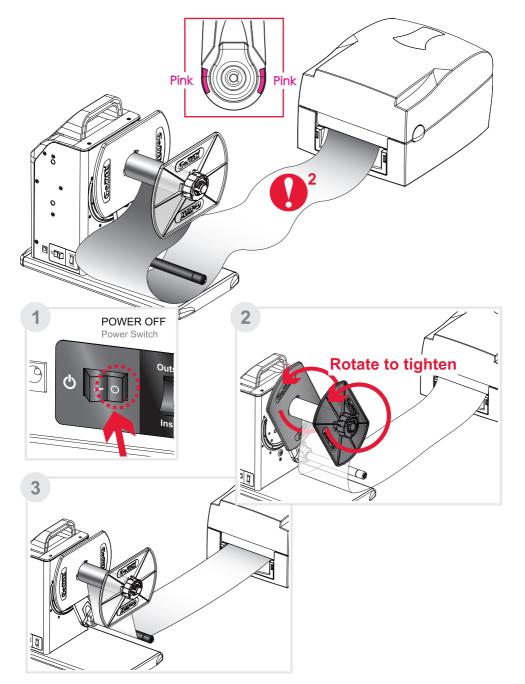

# Loading the Label

# Install and Remove the Stop Plate

#### Install

## Remove

#### To Set up:

- 1. Make sure the power is switched off.
- 2. Place the IDLER ARM at its highest point on either side of the rewinder.
- 3. Turn on the power while holding on the IDLER ARM.
  Once the power is on, an orange light should light up and that will bring the rewinder into the "Motor Fixed Speed Mode."
- 4. Release the IDLER ARM and the rewinder will be rewinding at a fix speed.
- 5. To stop, switch off the power.