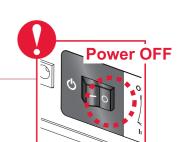

#### To Set up:

- 1. Make sure the power is switched off.
- 2. Place the IDLER ARM at its highest point on either side of the rewinder.
- 3. Turn on the power while holding on the IDLER ARM.
  Once the power is on, an orange light should light up and that will bring the rewinder into the "Motor Fixed Speed Mode."
- 4. Release the IDLER ARM and the rewinder will be rewinding at a fix speed.
- 5. To stop, switch off the power.