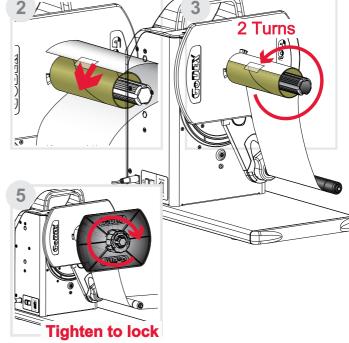

Install the Stop Plate

Remove the Stop Plate

Label Core Sizes

Use of Label Core Adapters

**Rewinding Modes** 

Motor Fixed Speed Mode

#### 4 REWINDER STATUS

LED indicator

When the rewinder is full

#### 5 TROUBLESHOOTING

Sensing error

Idle load

## DOCUMENT DESCRIPTION

T-10 Label Rewinder

Version : Rev.2.02

Issue Date : 2013.11.30

Part No. : 313-041000-303

If you are looking for manuals in other languages or newer editions, please visit our website www.godexintl.com.

# **1** BOX CONTENTS

• T-10 Label Rewinder



• User's Guide



• Paper Clip



Paper Stop Plate



• 1.5'' Adapter



40 mm



Power Adapter



• 3'' Adapter



# **2** GETTING TO KNOW YOUR T-20 REWINDER

#### **Device Overview**



#### Rear View



# REWINDER SETUP



# Loading the Label

# Label Stock









# Install and Remove the Stop Plate

#### Install



## Remove





## **Label Core Sizes**

Paper Clip For use with 1" cores to secure labels











# Core Adapter

for 1.5" and 3" label cores





## Use of Label Core Adapters

### 1'' Empty Label Core

with Label rewinding shaft.





# 1.5" Empty Label Core with 1.5" Core adapter.





# 3" Empty Label Core

with 3" Core adapter.





# **Rewinding Modes**

#### Outside



# Inside



# Motor Fixed Speed Mode





#### To Set up:

- 1. Make sure the power is switched off.
- 2. Place the IDLER ARM at its highest point on either side of the rewinder.
- 3. Turn on the power while holding on the IDLER ARM.
  Once the power is on, an orange light should light up and that will bring the rewinder into the "Motor Fixed Speed Mode."
- 4