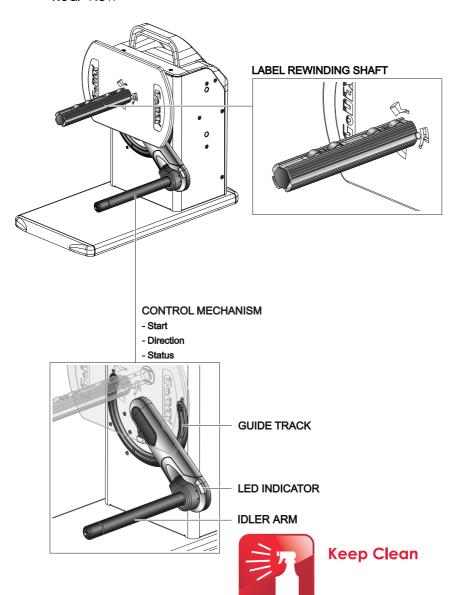

erview

#### 3 REWINDER SETUP

Connection

Loading the Label

Install the Stop Plate

Remove the Stop Plate

Label Core Sizes

Use of Label Core Adapters

**Rewinding Modes** 

Motor Fixed Speed Mode

#### 4 REWINDER STATUS

LED indicator

When the rewinder is full

#### 5 TROUBLESHOOTING

Sensing error

Idle load

## DOCUMENT DESCRIPTION

T-10 Label Rewinder

Version : Rev.2.02

Issue Date : 2013.11.30

Part No. : 313-041000-303

If you are looking for manuals in other languages or newer editions, please visit our website www.godexintl.com.

# **1** BOX CONTENTS

• T-10 Label Rewinder



• User's Guide



• Paper Clip



Paper Stop Plate



• 1.5'' Adapter



40 mm



Power Adapter



• 3'' Adapter



# **2** GETTING TO KNOW YOUR T-20 REWINDER

#### **Device Overview**



#### Rear View



# REWINDER SETUP



# Loading the Label

# Label Stock









# Install and Remove the Stop Plate

#### Install



## Remove





## **Label Core Sizes**

Paper Clip For use with 1" cores to secure labels











# Core Adapter

for 1.5" and 3" label cores





## Use of Label Core Adapters

### 1'' Empty Label Core

with Label rewinding shaft.





# 1.5" Empty Label Core with 1.5" Core adapter.





# 3" Empty Label Core

with 3" Core adapter.





# **Rewinding Modes**

#### Outside



# Inside



# Motor Fixed Speed Mode





#### To Set up:

- 1. Make sure the power is switched off.
- 2. Place the IDLER ARM at its highest point on either side of the rewinder.
- 3. Turn on the power while holding on the IDLER ARM.
  Once the power is on, an orange light should light up and that