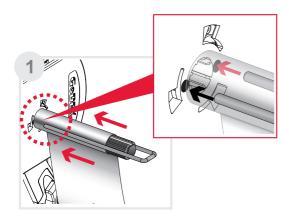

NDER STATUS

LED indicator

When the rewinder is full

#### 5 TROUBLESHOOTING

Sensing error

Idle load

## DOCUMENT DESCRIPTION

T-10 Label Rewinder

Version : Rev.2.02

Issue Date : 2013.11.30

Part No. : 313-041000-303

If you are looking for manuals in other languages or newer editions, please visit our website www.godexintl.com.

# **1** BOX CONTENTS

• T-10 Label Rewinder



• User's Guide



• Paper Clip



Paper Stop Plate



• 1.5'' Adapter



40 mm



Power Adapter



• 3'' Adapter



# **2** GETTING TO KNOW YOUR T-20 REWINDER

#### **Device Overview**



#### Rear View



# REWINDER SETUP



# Loading the Label

# Label Stock









# Install and Remove the Stop Plate

#### Install



## Remove





## **Label Core Sizes**

Paper Clip For use with 1" cores to secure labels











# Core Adapter

for 1.5" and 3" label cores





## Use of Label Core Adapters

### 1'' Empty Label Core

with Label rewinding shaft.





# 1.5" Empty Label Core with 1.5" Core adapter.





# 3" Empty Label Core

with 3" Core adapter.





# **Rewinding Modes**

#### Outside



# Inside



# Motor Fixed Speed Mode





#### To Set up:

- 1. Make sure the power is switched off.
- 2. Place the IDLER ARM at its highest point on either side of the rewinder.
- 3. Turn on the power while holding on the IDLER ARM.
  Once the power is on, an orange light should light up and that will bring the rewinder into the "Motor Fixed Speed Mode."
- 4. Release the IDLER ARM and the rewinder will be rewinding at a fix speed.
- 5. To stop, switch off the power.

# 4 REWINDER STATUS

## **LED Indicato