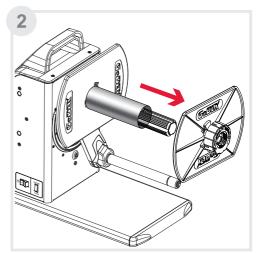

f Label Core Adapters

**Rewinding Modes** 

Motor Fixed Speed Mode

#### 4 REWINDER STATUS

LED indicator

When the rewinder is full

#### 5 TROUBLESHOOTING

Sensing error

Idle load

## DOCUMENT DESCRIPTION

T-10 Label Rewinder

Version : Rev.2.02

Issue Date : 2013.11.30

Part No. : 313-041000-303

If you are looking for manuals in other languages or newer editions, please visit our website www.godexintl.com.

# **1** BOX CONTENTS

• T-10 Label Rewinder



• User's Guide



• Paper Clip



Paper Stop Plate



• 1.5'' Adapter



40 mm



Power Adapter



• 3'' Adapter



# **2** GETTING TO KNOW YOUR T-20 REWINDER

#### **Device Overview**



#### Rear View



# REWINDER SETUP



# Loading the Label

# Label Stock









# Install and Remove the Stop Plate

#### Install



## Remove





## **Label Core Sizes**

Paper Clip For use with 1" cores to secure labels











# Core Adapter

for 1.5" and 3" label cores





## Use of Label Core Adapters

### 1'' Empty Label Core

with Label rewinding shaft.





# 1.5" Empty Label Core with 1.5" Core adapter.





# 3" Empty Label Core

with 3" Core adapter.





# **Rewinding Modes**

#### Outside



# Inside



# Motor Fixed Speed Mode





#### To Set up:

- 1. Make sure the power is switched off.
- 2. Place the IDLER ARM at its highest point on either side of the rewinder.
- 3. Turn on the power while holding on the IDLER ARM.
  Once the power is on, an orange light should light up and that will bring the rewinder into the "Motor Fixed Speed Mode."
- 4. Release the IDLER ARM and the rewinder will be rewinding at a fix sp