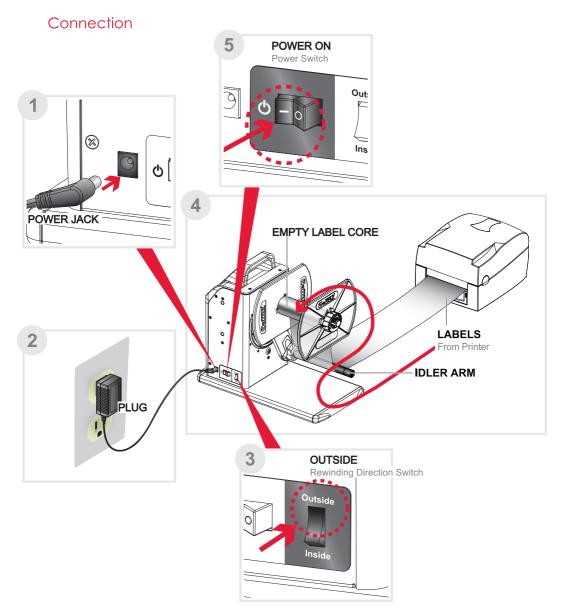

DER SETUP

Connection

Loading the Label

Install the Stop Plate

Remove the Stop Plate

Label Core Sizes

Use of Label Core Adapters

**Rewinding Modes** 

Motor Fixed Speed Mode

#### 4 REWINDER STATUS

LED indicator

When the rewinder is full

#### 5 TROUBLESHOOTING

Sensing error

Idle load

## DOCUMENT DESCRIPTION

T-10 Label Rewinder

Version : Rev.2.02

Issue Date : 2013.11.30

Part No. : 313-041000-303

If you are looking for manuals in other languages or newer editions, please visit our website www.godexintl.com.

# **1** BOX CONTENTS

• T-10 Label Rewinder



• User's Guide



• Paper Clip



Paper Stop Plate



• 1.5'' Adapter



40 mm



Power Adapter



• 3'' Adapter



# **2** GETTING TO KNOW YOUR T-20 REWINDER

#### **Device Overview**



#### Rear View



# REWINDER SETUP



# Loading the Label

# Label Stock









# Install and Remove the Stop Plate

#### Install



## Remove





## **Label Core Sizes**

Paper Clip For use with 1" cores to secure labels











# Core Adapter

for 1.5" and 3" label cores





## Use of Label Core Adapters

### 1'' Empty Label Core

with Label rewinding shaft.





# 1.5" Empty Label Core with 1.5" Core adapter.





# 3" Empty Label Core

with 3" Core adapter.





# **Rewinding Modes**

#### Outside



# Inside



# Motor Fixed Speed Mode





#### To Set up:

- 1. Make sure the power is switched off.
- 2. Place the IDLER ARM at its highest point on either side of the rewinder.
- 3. Turn on the power while holding on the IDLER ARM.
  Once the power is on, an orange light should light up and that will bring the rewin