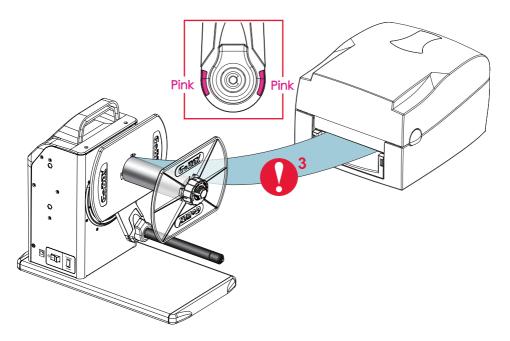

Mode





#### To Set up:

- 1. Make sure the power is switched off.
- 2. Place the IDLER ARM at its highest point on either side of the rewinder.
- 3. Turn on the power while holding on the IDLER ARM.
  Once the power is on, an orange light should light up and that will bring the rewinder into the "Motor Fixed Speed Mode."
- 4. Release the IDLER ARM and the rewinder will be rewinding at a fix speed.
- 5. To stop, switch off the power.

# 4 REWINDER STATUS

## **LED Indicator**



# STATUS

#### LED INDICATOR





## When The Rewinder Is Full



# 5 TROUBLESHOOTING



### Error /Alert

## Description



#### Paper Full

refer to "When The Rewinder Is Full" in Section 4



#### Sensing Error

refer to "Sensing Error" in Section 5



#### Idle Load

refer to "Idle Load" in Section 5













#### T-10 USER'S GUIDE

#### PRODUCT SPECIFICATIONS

| Model                 |            | T-10 Label Rewinder                                    |  |  |
|-----------------------|------------|--------------------------------------------------------|--|--|
| Power width           |            | 4.72" (119.89 mm) Maximum                              |  |  |
| Rewind<br>Speed       | Auto Mode  | 12 IPS (305mm/S)                                       |  |  |
|                       | Fixed Mode | Coreless Adapter (5.4 IPS)                             |  |  |
|                       |            | 1" Label Core (6.3 IPS)                                |  |  |
| Label Roll            |            | 8" (203mm) Maximum                                     |  |  |
| Core Diameter         |