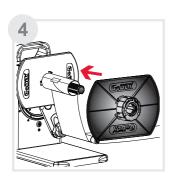

# Core Adapter

for 1.5" and 3" label cores

## Use of Label Core Adapters

# 1.5" Empty Label Core with 1.5" Core adapter.

# 3" Empty Label Core

with 3" Core adapter.